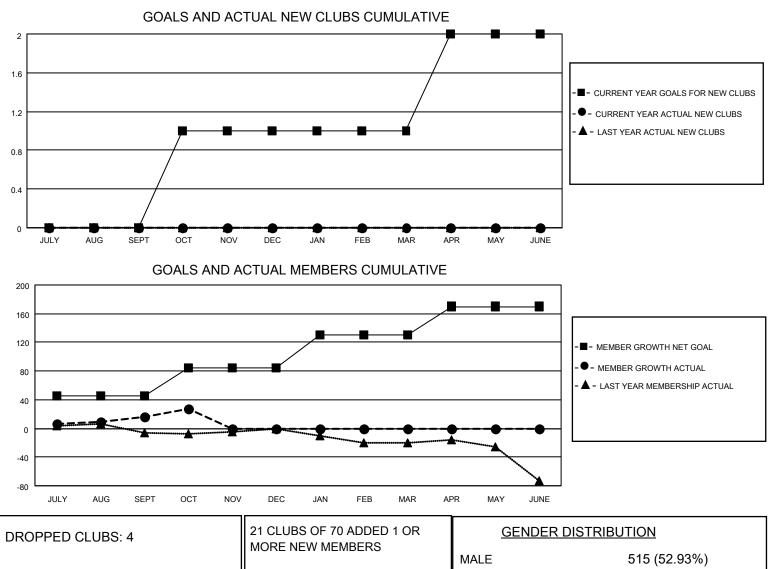

## LOCATION REP OF SOUTH AFRICA

District 410 E

Results as of: 10/31/2021

| Clubs                 |               |           |               | Members               |                        |                         |                                                    |
|-----------------------|---------------|-----------|---------------|-----------------------|------------------------|-------------------------|----------------------------------------------------|
| RESULTS FOR 2021-2022 |               |           |               | RESULTS FOR 2021-2022 |                        |                         |                                                    |
| QUARTER               | NEW CLUB GOAL | NEW CLUBS | DROPPED CLUBS | QUARTER MEM           | BER GROWTH NET<br>GOAL | MEMBER GROWTH<br>ACTUAL | DROPPED<br>MEMBERS ACTUAL<br>(including transfers) |
| JULY/AUG/SEPT         | 0             | 0         | 4             | JULY/AUG/SEPT         | 45                     | 38                      | 17                                                 |
| OCT/NOV/DEC           | 1             | 0         | 0             | OCT/NOV/DEC           | 40                     | 16                      | 5                                                  |
| JAN/FEB/MAR           | 0             | 0         | 0             | JAN/FEB/MAR           | 45                     | 0                       | 0                                                  |
| APR/MAY/JUNE          | 1             | 0         | 0             | APR/MAY/JUNE          | 40                     | 0                       | 0                                                  |